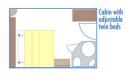

## THE CABINS

**Equipments:** all cabins are equipped with shower and toilet, hairdryer, satellite TV, radio, safe.

- **Upper deck**: 24 cabins (22 twins, 1 double bed cabin, 1 HA cabin)
- Main deck: 51 cabins (46 twins, 4 double bed cabins, 1 Suite)

Cabin equipped for disabled: YES
HA = cabin equipped for disabled
with double bed

G = double bed cabin

cabin double

cabin twin beds