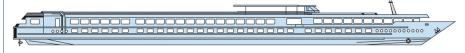

# MS Botticelli - Standard (4-anchor)

MS Botticelli sails on the Seine.

**Built: 2004** 

Length: 110 m long Width: 11,40 m wide Cabins: 75 cabins

Passengers: 150 passengers

**Facilities:** lounge-bar with a dance floor - bar - dining room - large sundeck with deckchairs - French balconies - gift shop. Central heating, 220V electricity, air-conditioning, radar, ra-

### MS Botticelli