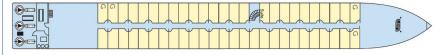

### MS Botticelli

#### Sun deck

### Upper deck

## Main deck

## THE CABINS

**Equipments:** all cabins are equipped with shower and toilet, hairdryer, satellite TV, radio, safe.

- **Upper deck**: 24 cabins (22 twins, 1 double bed cabin, 1 HA cabin)
- Main deck: 51 cabins (46 twins, 4 double bed cabins, 1 Suite)