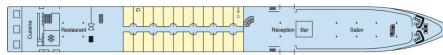

## Main deck

## THE CABINS

**Equipments:** all cabins are equipped with shower and toilet, hairdryer, satellite TV, radio, safe.

- **Upper deck**: 24 cabins (22 twins, 1 double bed cabin, 1 HA cabin)
- Main deck: 51 cabins (46 twins, 4 double bed cabins, 1 Suite)

Cabin equipped for disabled: YES
HA = cabin equipped for disabled
with double bed

G = double bed cabin

cabin double

cabin twin beds