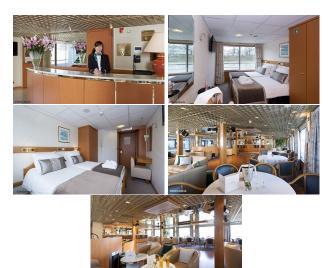

# MS Botticelli - Standard (4-anchor)

MS Botticelli sails on the Seine.

**Built: 2004** 

Length: 110 m long Width: 11,40 m wide Cabins: 75 cabins

Passengers: 150 passengers

**Facilities:** lounge-bar with a dance floor - bar - dining room - large sundeck with deckchairs - French balconies - gift shop. Central heating, 220V electricity, air-conditioning, radar, ra-

## THE CABINS

**Equipments:** all cabins are equipped with shower and toilet, hairdryer, satellite TV, radio, safe.

- **Upper deck**: 24 cabins (22 twins, 1 double bed cabin, 1 HA cabin)
- Main deck: 51 cabins (46 twins, 4 double bed cabins, 1 Suite)