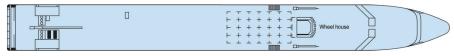

SEINE Data Sheet

# MS Botticelli - Standard (4-anchor)

MS Botticelli sails on the Seine.



**Built: 2004** 

Length: 110 m long Width: 11,40 m wide Cabins: 75 cabins

Passengers: 150 passengers

**Facilities:** lounge-bar with a dance floor - bar - dining room - large sundeck with deckchairs - French balconies - gift shop. Central heating, 220V electricity, air-conditioning, radar, ra-

diophone, wifi on board.



### MS Botticelli



#### Sun deck



### Upper deck



## Main deck



## THE CABINS

**Equipments:** all cabins are equipped with shower and toilet, hairdryer, satellite TV, radio, safe.

- **Upper deck**: 24 cabins (22 twins, 1 double bed cabin, 1 HA cabin)
- Main deck: 51 cabins (46 twins, 4 double bed cabins, 1 Suite)

Cabin equipped for disabled: YES
HA = cabin equipped for disabled
with double bed

G = double bed cabin



cabin double



cabin twin beds